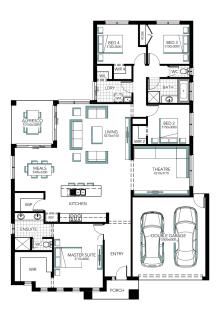

## **Rosemont 26**

#### Address 428 Woodbridge St Riverside Estate

Lot Width 17.00

Lot size 602.00 m<sup>2</sup> House size 245.08 m<sup>2</sup>

2