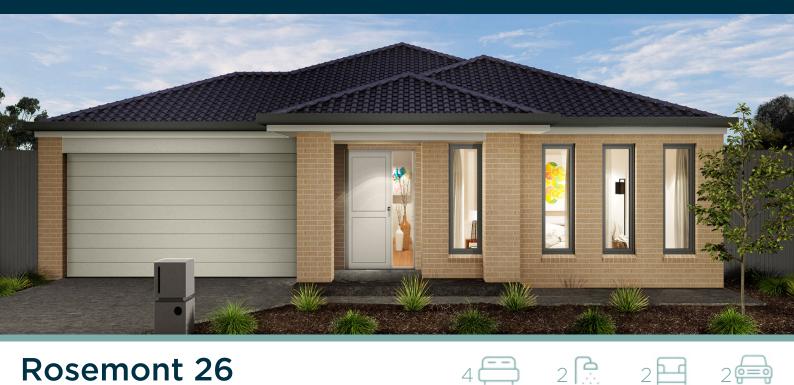

## **Rosemont 26**

#### Address 428 Woodbridge St Riverside Estate

Lot Width 17.00

Lot size 602.00 m<sup>2</sup> House size 245.08 m<sup>2</sup>

2

#### Your Inclusions

2

- Enjoy the luxury of Essastone to your • kitchen benchtops
- . Beautiful Beaumont Tiles to your wet and dry area tiling
- Your home will stay cosy and warm with ducted gas heating and wall mounted control.
- Comfortable carpets and underlay to your . bedrooms and lounge
- Seamless transition into your showers with tiled shower bases.
- 900mm stainless steel freestanding cooker and canopy rangehood for the Chef in the family.